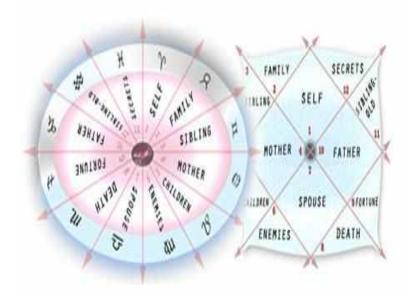

### **Employing PREDICTIVE** karmic-astrology for relationships & life management

The birth chart is considered the map of an individual's accumulated karma in Karmic-astrology. A qualified astrologer can unfold that map and guide the individual in the pursuit of the four important objectives in life

- Righteousness (Dharma),
- ➤ Wealth (Artha),
- > Physical and sexual pleasures (Kama), and
- Spiritual bliss (Moksha and self-realization)

Our astro compatibility and detailed birth-charts matching, on the other hand, reveals the points of similarities and discords between the two individuals – being considered - and guides them in the pursuit of the four important life-objectives together.